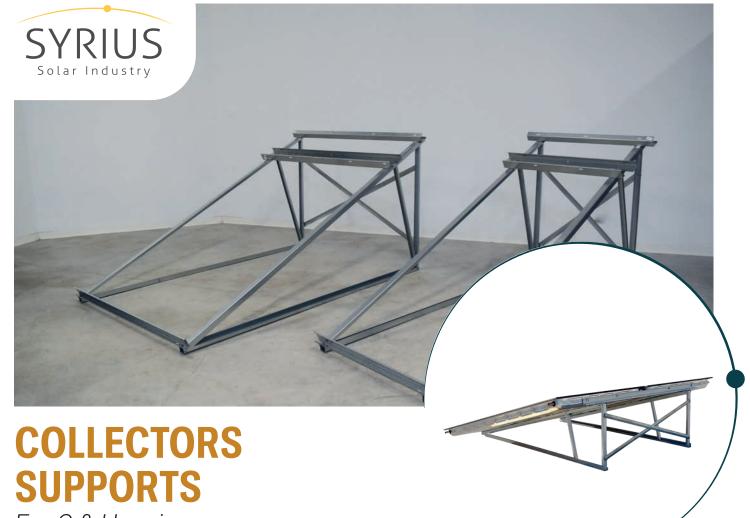

#### On low-slope roofs

If the roof angle is unfavourable, the inclination of the collectors can be corrected with suitable supports.

On flat roof

Battery systems for

1 to 8 collectors.

Supports for flat roofs allowing col-

lectors to be tilted from 15° to 60°.