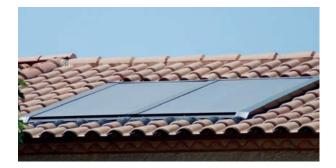

#### Roof-top

Fixing system tile, slate, sheet metal roofs... Battery systems for 1 to 8 collectors.