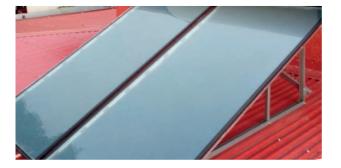

#### Roof-top

Fixing system tile, slate, sheet metal roofs... Battery systems for 1 to 8 collectors.

#### On low-slope roofs

If the roof angle is unfavourable, the inclination of the collectors can be corrected with suitable supports.

On flat roof

Battery systems for

1 to 8 collectors.

Supports for flat roofs allowing col-

lectors to be tilted from 15° to 60°.

#### **Roof integration**

Complete waterproofing system\*, allowing the integration of collectors in tiled roofs. \*Under development / certification.

www.syrius-solar.fr

**SYRIUS SOLAR INDUSTRY** 15 rue du Perpignan - ZAC Descartes 34880 Lavérune - France