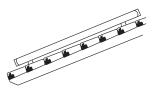

#### Roof-top

Fixing system tile, slate, sheet metal roofs... Battery systems for 1 to 8 collectors.