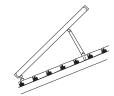

#### On low-slope roofs

If the roof angle is unfavourable, the inclination of the collectors can be corrected with suitable supports.

On flat roof

Battery systems for

1 to 8 collectors.

Supports for flat roofs allowing col-

lectors to be tilted from 15° to 60°.