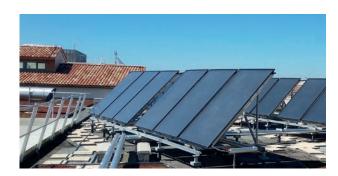

#### On low-slope roofs

If the roof angle is unfavourable, the inclination of the collectors can be corrected with suitable supports.

On flat roof

Battery systems for

1 to 8 collectors.

Supports for flat roofs allowing col-

lectors to be tilted from 15° to 60°.