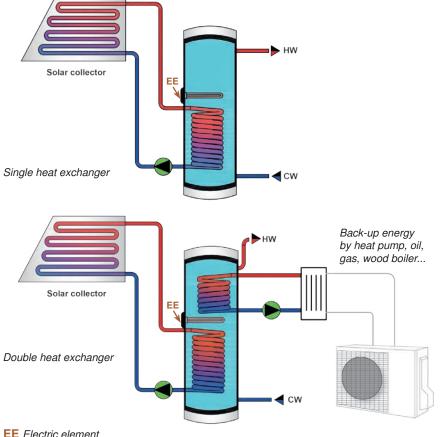

## INDIVIDUAL SOLAR WATER HEATER

ISWH

The individual solar water heater consists of one or more collectors, a storage tank and a regulation. The number of the collectors depends on the geographical area and the number of people living in the home. The storage tank can be supplied with back-up energy through an electric resistance, a heat pump or other boilers (gas, oil, wood).

## **Set's Detail**

- Storage tank in enamelled steel, single or double heat exchanger according to reference
- Solar collector(s)
- 2-Way solar pump unit (includes: regulation, circulator, filling valves, degasser, flow meter, pressure gauge, flow and return thermometers)
- Expansion tank with support and connection
- Security group
- Ready-to-use heat transfer liquid (-25°C) Solar pump unit and expansion tank supplied mounted on the tank The corresponding brackets must be added for the configuration of the installation. (see data sheet and price list)