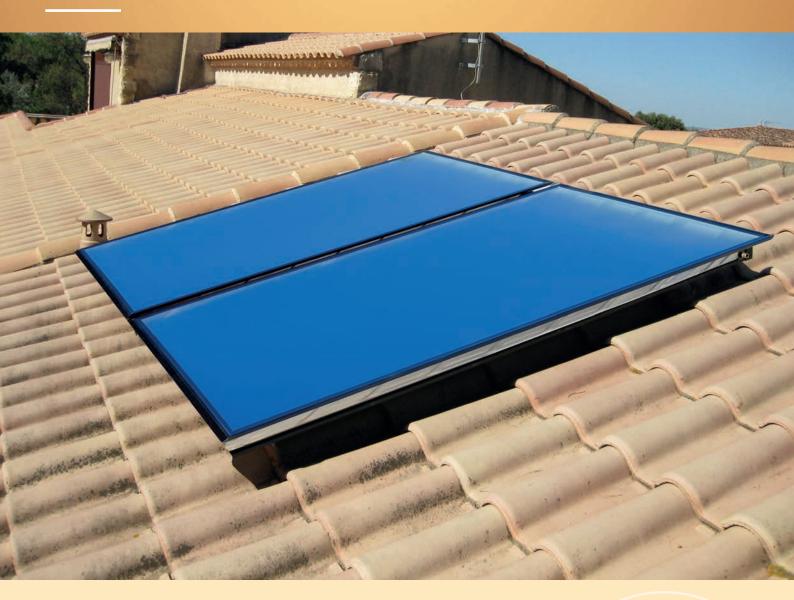

## INDIVIDUAL SOLAR WATER HEATER

ISWH

The individual solar water heater consists of one or more collectors, a storage tank and a regulation. The number of the collectors depends on the geographical area and the number of people living in the home. The storage tank can be supplied with back-up energy through an electric resistance, a heat pump or other boilers (gas, oil, wood).

The individual solar water heater can reduce your domestic hot water bill by 50 to 80%!