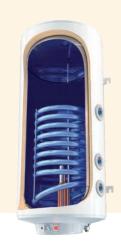

## **BVE-WM 200**

The BVE - WM series tanks are specially designed for indirect circuit solar systems with heat exchanger.

The tank and the heat exchanger are made of enamelled steel. The storage tank is equipped on the side of collector departure outlet and collector return inlet, separately from the cold water inlet and domestic hot water outlet.

## **Description**

- Sanitary hot water storage tank\* in enamelled steel, with one heat exchanger.
- Tank enamelling inside treatment according to DIN 4753-3 and UNI 10025.
- Protection by magnesium anode.
- Rigid PU insulation injected, white prepainted metal finish.
- Supplied with electric back-up, ON / OFF switch and two-color indicator light:
   Red light: heating