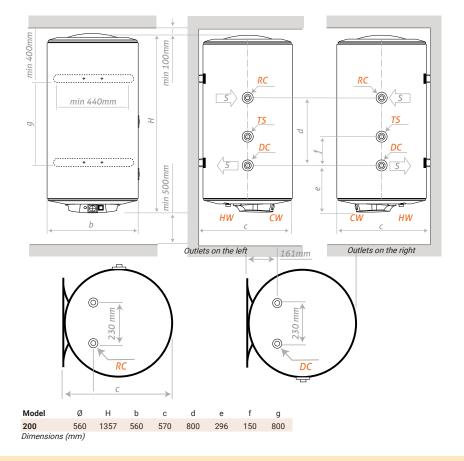

## **BVE-WM 200 liters**

Maximum working-temperature (°C)

200 L Model BVE0200WM Reference Position Vertical - Wall mounted Total capacity (liters) 196 Heat exchanger surface (m<sup>2</sup>) 0.76 5 Heat exchanger volume (L) Heat exchanger power (kW) at \*60-80°C 22.6 Electric back-up with switch: steatite 1.2 / 2.4 kW Rigid PU insulation (mm) 40 Weight empty (kg) 65.5 Heating time ΔT 45K (15-60° C) 80° C (h:mn) 00:42 Continuous flow rate of DHW at  $\Delta T$  35° at 60-80°C (L/h) 561 61 Standing losses (W) В Energy efficiency class

|    |                    | Model |
|----|--------------------|-------|
|    | Outlet/Inlet tube  | 200   |
| CW | Cold Water inlet   | 3/4"  |
| HW | Hot Water outlet   | 3/4"  |
| RC | Collector inlet    | 3/4"  |
| DC | Collector outlet   | 3/4"  |
| TS | Temperature probes | 1/2"  |